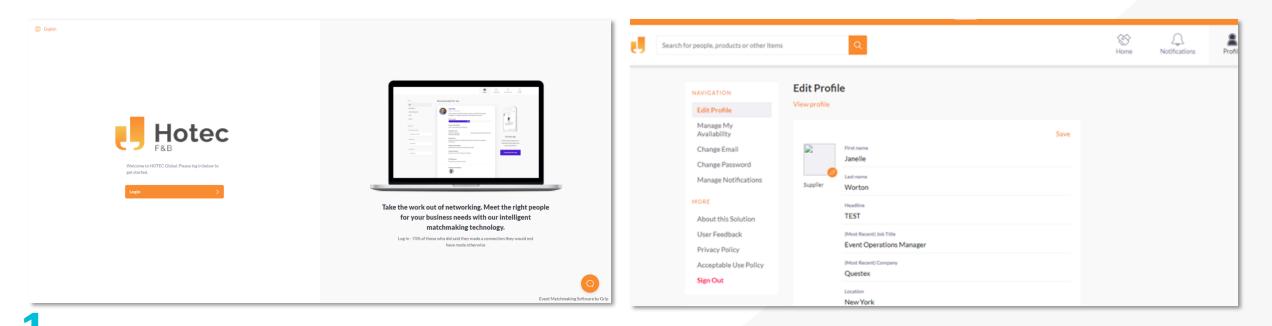

## GRIP Virtual Platform Guide Hotec F&B: December 8-9, 2021

# Complete your Profile

#### Complete your Profile

• You will receive an email containing the appropriate link and registration ID.

When selecting the link, enter your email and registration ID, you will be prompted to create your own password for the portal.

You will then be encouraged to complete your profile; some information will be pre-populated based on the information you provided to the HOTEC F&B team.

When entering your information, it will appear that almost two drop downs come about, you will need to select the information that has "Add" next to it. Select Update to Save.

Ensure to upload your photo, a smaller square is allocated with the specs of 1000x1000pxls

Edit and update your information accordingly and remember to hit save!