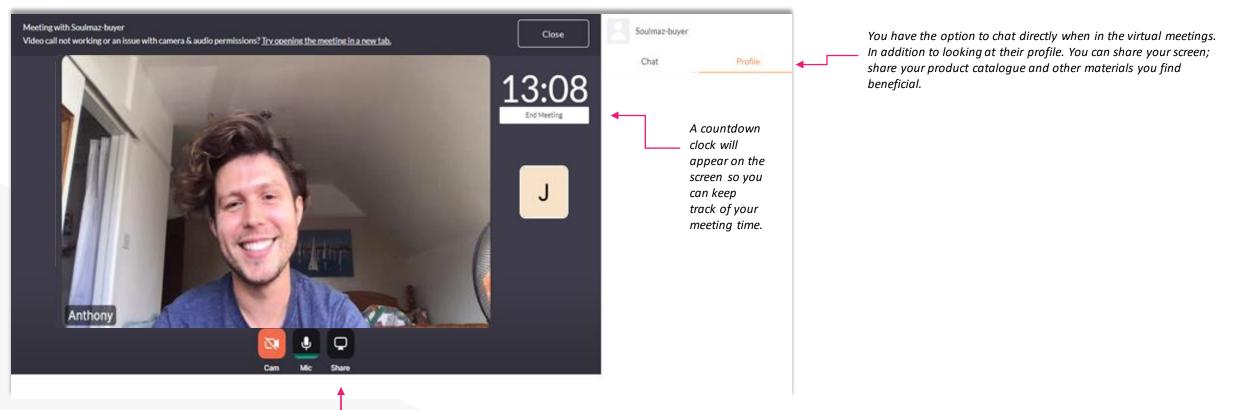

### **Your Virtual Meetings**

Your meetings will be held through GRIP video call. **Meetings are 17 minutes in length**, so please make sure you arrive on time and ensure your microphone and video are enabled.

Visit the My Schedule tab to view your meeting and select 'Virtual Meeting' to start the meeting at the correct time.

If you end a previous meeting early, the earliest you can enter your next meeting is 5 minutes in advance.