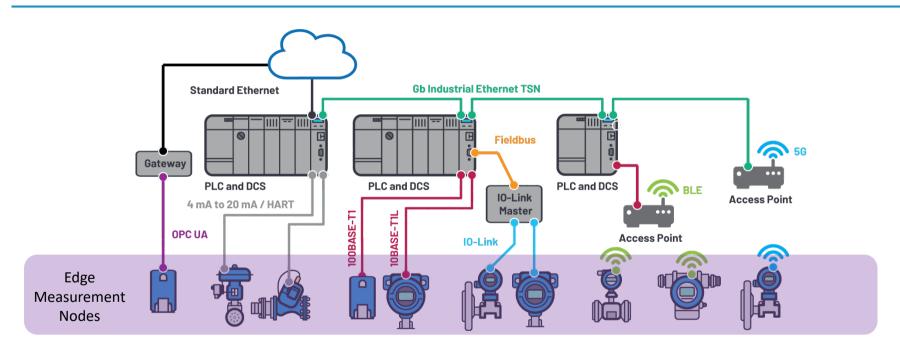

### Concept of the "Industrial Edge"

Wide range of sensing modality and connectivity options