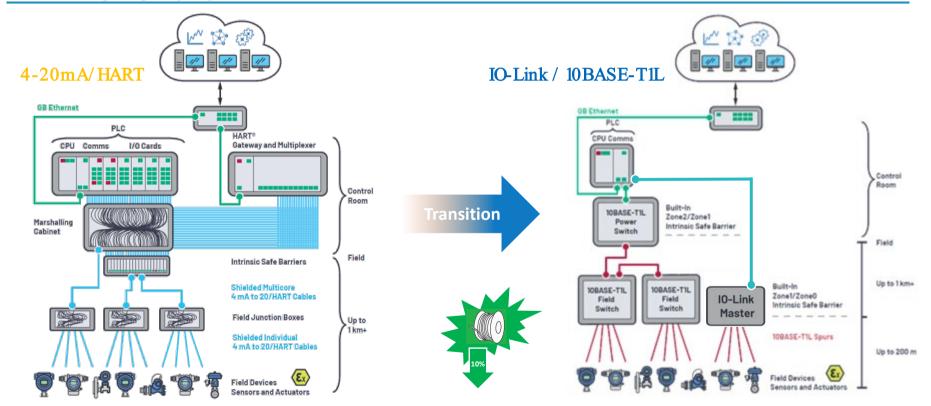

### Concept of the "Industrial Edge"

Wide range of sensing modality and connectivity options

## Legacy Industrial Edges

Physical Interpretation

Data Acquisition

Low-Power Micros

**Wired Connectivity** 

## **Intelligent Industrial Edges**

Physical Interpretation

Data Acquisition

Ultra Low-Power Micros

Embedded Security

Wired/Wireless Connectivity

Cloud Insights and Edge AI