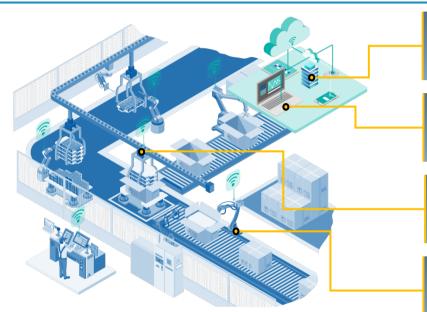

### Intelligent edges enable adaptive factory layout

Enabling legacy systems to become Factories of the Future

### Flexible Modular Manufacturing

#### IT/OT integration

harmonized networks for complete factory data transparency and non-real time analytics and diagnostics

#### Real-time decision making

enabled by ADI TSN Switching which aggregates data from fragmented networks for precise control and diagnostics

- MAX32662
- MAX32665
- MAX32690

#### Seamless Connectivity

enabled by ADI's ethernet, IO-Link and Isolation that empower the digital backbone of the factory & the transition from Kbits to Gbits

- **MAX22513**
- MAX22520
- MAX14827A

#### Edge Intelligence

enabled by ADI's precision, sensing, measuring, and AI to enable the self-aware factory floor

- MAX40109
- ADA4254/55
- LTC6373