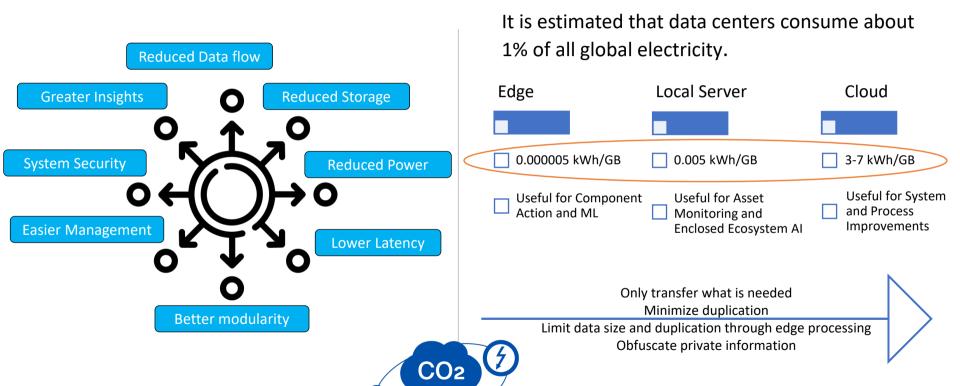

<u>Agenda</u>

- Concept of "Industrial Edge"
- Why Industrial Edges needs to be intelligent
- How it saves tremendous amount of resources (sustainability)
- · How it enables flexible manufacturing and increases productivity
- · ADI Solutions for flexible manufacturing



### Concept of the "Industrial Edge"



Wide range of sensing modality and connectivity options



## Legacy Industrial Edges



Physical Interpretation



Data Acquisition



Low-Power Micros





**Wired Connectivity** 



## **Intelligent Industrial Edges**



Physical Interpretation



Data Acquisition



Ultra Low-Power Micros



Embedded Security



Wired/Wireless Connectivity



Cloud Insights and Edge AI

#### ADI Capabilities for End-to-End Monitoring







### What is driving the move to an Intelligent Edge?





### Intelligent edges enable adaptive factory layout

Enabling legacy systems to become Factories of the Future





### Flexible Modular Manufacturing



#### IT/OT integration

harmonized networks for complete factory data transparency and non-real time analytics and diagnostics

#### Real-time decision making

enabled by ADI TSN Switching which aggregates data from fragmented networks for precise control and diagnostics

- MAX32662
- MAX32665
- MAX32690

#### Seamless Connectivity

enabled by ADI's ethernet, IO-Link and Isolation that empower the digital backbone of the factory & the transition from Kbits to Gbits

- **MAX22513**
- MAX22520
- MAX14827A

#### Edge Intelligence

enabled by ADI's precision, sensing, measuring, and AI to enable the self-aware factory floor

- MAX40109
-