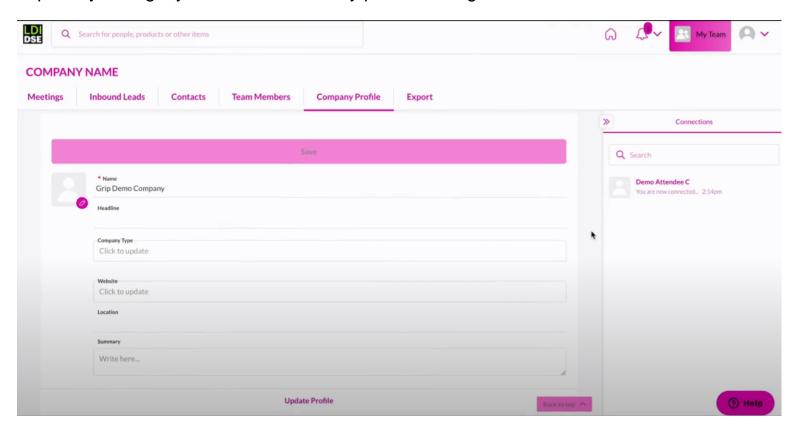

#### **Customize Your Company Profile!**

Update your logo, your headline and any product categories!

## **Set Your Team Up for Success!**

An essential first step is to set up your team in the app This ensures you'll be able to collect all your leads and coordinate meetings.

- 1. Login using the desktop version.
- 2. The first person to login will be prompted to 'Create a team'. You'll then see a 'My Team' tab.

#### Manage the team's Calendar

You can see a calendar of all the meetings from your team members. You can book meetings for yourself and other team members.

#### **Inbound Leads**

You can see anyone who has engaged with you here.

You can review these folks and assign follow ups with them by tagging team members.

As they're qualified, they convert to contacts.

# Important: You can download Contacts (but not 'Inbound leads').

Be sure to review your inbound leads and convert them to contacts so they're available for download!

The app is available 30 days after the event so you will also have time post show to still change people from inbound leads to contacts.