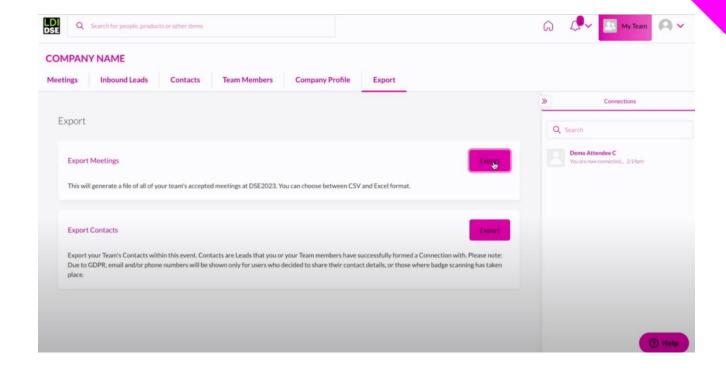

# Important: You can download Contacts (but not 'Inbound leads').

Be sure to review your inbound leads and convert them to contacts so they're available for download!

The app is available 30 days after the event so you will also have time post show to still change people from inbound leads to contacts.