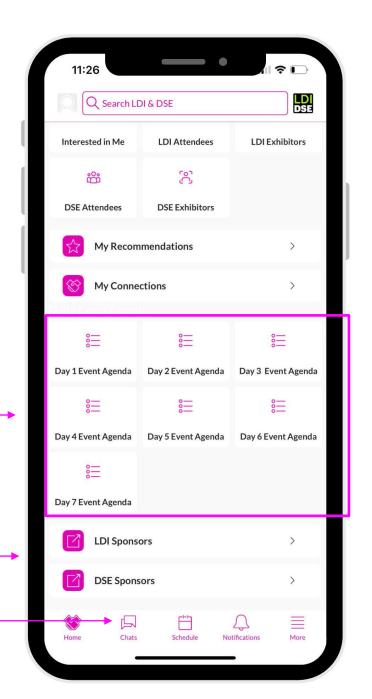

Interested in Me: Event participants who have shown interest in you.

Access the attendee list for both shows. You can show interest, or request meetings here too.

Explore the exhibiting companies for each show.

#### See what's going on at both events

Want to see what's available on each day between both shows? This is a day-by-day breakdown of all happenings!

**View Event Sponsors** 

Live chat with your connections here!