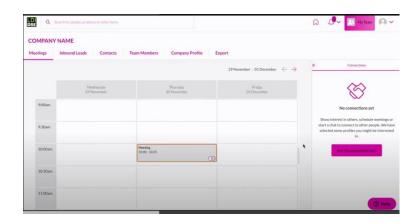

#### Manage the team's Calendar

You can see a calendar of all the meetings from your team members. You can book meetings for yourself and other team members.