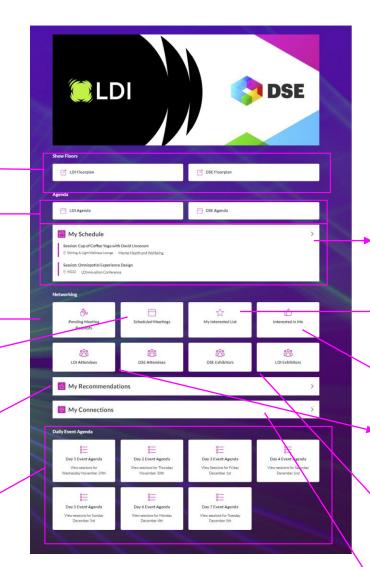

#### Schedule:

Explore the agenda and add items to your personalized schedule.

#### **Plan Your Time**

Navigate the Floorplan of both shows!

View the agenda of each show (stay organized by adding items to your personalized schedule here)

A personalized schedule based on the items you have added!

#### **Pending Meeting Requests:**

Accept or decline meeting requests from event participants

**Scheduled Meetings:** See the meetings you have scheduled with event participants

My Interested List- scan the list of event participants you're interested in.

Interested in Me: Event participants who have shown interest in you.

Access the attendee list for both shows. You can show interest, or request meetings here too.

Explore the exhibiting companies for each show.

**My Recommendations:** Al Powered recommendations on who you should connect with at the event!

#### **My Connections**

Event participants who you have connected with.

#### See what's going on at both events

Want to see what's available on each day between both shows? This is a day-by-day breakdown of all happenings!

**View Event Sponsors** 

Live chat with your connections here!