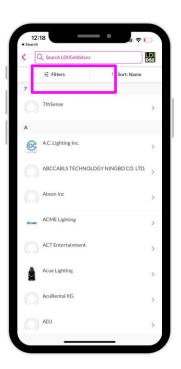

Interested in Me: Event participants who have shown interest in you.

Access the attendee list for both shows. You can show interest, or request meetings here too.

Explore the exhibiting companies for each show.

Look at the exhibiting companies for each show

Everyone you're connected with