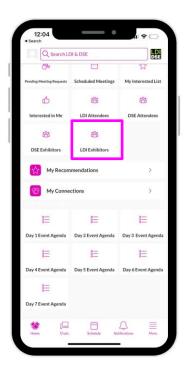

#### **Pending Meeting Requests:**

Accept or decline meeting requests from event participants

**Scheduled Meetings:** See the meetings you have scheduled with event participants

My Interested List- scan the list of event participants you're interested in.

Interested in Me: Event participants who have shown interest in you.

Access the attendee list for both shows. You can show interest, or request meetings here too.

Explore the exhibiting companies for each show.

Who you're interested in - scan the list of event participants you're interested in.

Who's interested in me? Scan the list of event participants who are interested in you.

Access the attendee list for both shows. You can show interest, or request meetings here too.