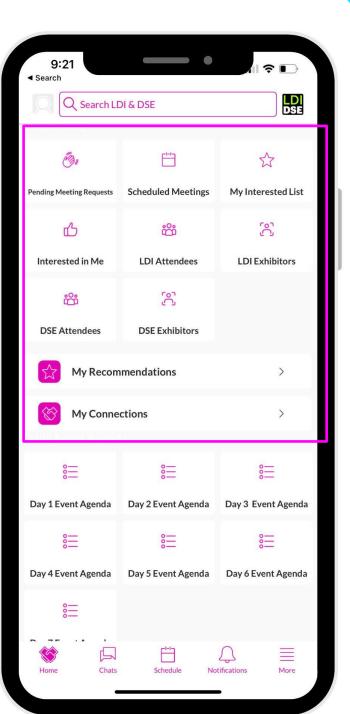

#### **Pending Meeting Requests:**

Accept or decline meeting requests from event participants

**Scheduled Meetings:** See the meetings you have scheduled with event participants

My Interested List- scan the list of event participants you're interested in.

Interested in Me: Event participants who have shown interest in you.

Access the attendee list for both shows. You can show interest, or request meetings here too.

Explore the exhibiting companies for each show.

**My Recommendations:** Al Powered recommendations on who you should connect with at the event!

#### **My Connections**

Event participants who you have connected with.

#### See what's going on at both events

Want to see what's available on each day between both shows? This is a day-by-day breakdown of all happenings!

**View Event Sponsors** 

Live chat with your connections here!