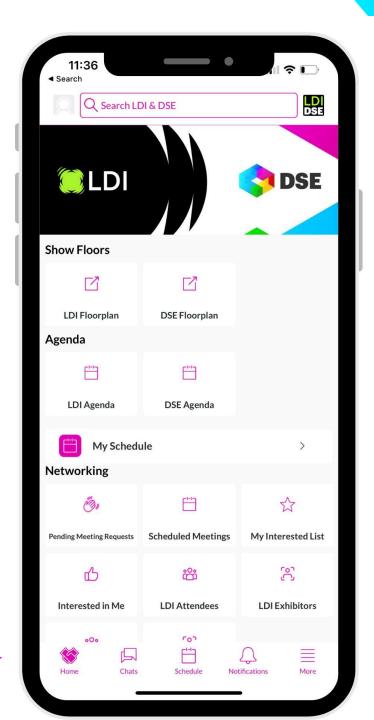

#### **Plan Your Time**

Navigate the Floorplan of both shows!

View the agenda of each show (stay organized by adding items to your personalized schedule here)

A personalized schedule based on the items you have added!

#### Schedule:

Explore the agenda and add items to your personalized schedule.

#### **Exhibitor List & Floor Plan**

Attendees can navigate the Expo Floor of BOTH SHOWS, search by product category and more.

#### **Pending Meeting Requests:**

Accept or decline meeting requests from event participants

**Scheduled Meetings:** See the meetings you have scheduled with event participants

My Interested List- scan the list of event participants you're interested in.

Interested in Me: Event participants who have shown interest in you.

Access the attendee list for both shows. You can show interest, or request meetings here too.

Explore the exhibiting companies for each show.

**My Recommendations:** Al Powered recommendations on who you should connect with at the event!

#### **My Connections**

Event participants who you have connected with.

#### See what's going on at both events

Want to see what's available on each day between both shows? This is a day-by-day breakdown of all happenings!

**View Event Sponsors** 

Live chat with your connections here!