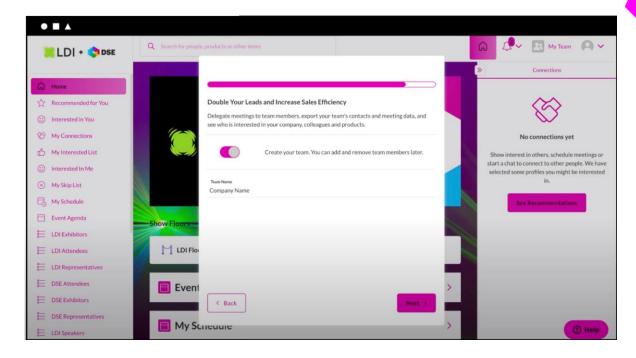

## **Set Your Team Up for Success!**

An essential first step is to set up your team in the app This ensures you'll be able to collect all your leads and coordinate meetings.

- 1. Login using the desktop version.
- 2. The first person to login will be prompted to 'Create a team'. You'll then see a 'My Team' tab.