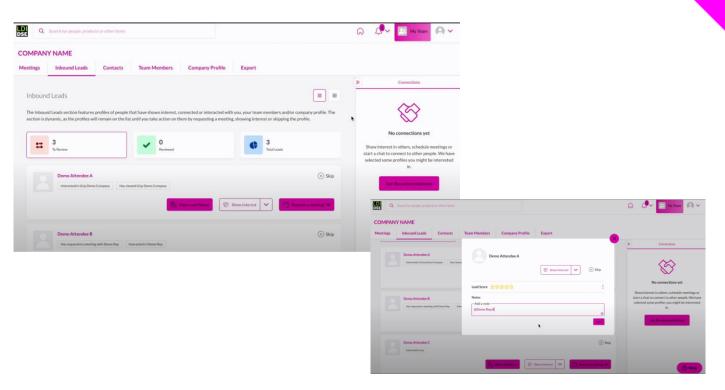

#### **Inbound Leads**

You can see anyone who has engaged with you here.

You can review these folks and assign follow ups with them by tagging team members.

As they're qualified, they convert to contacts.

# Important: You can download Contacts (but not 'Inbound leads').

Be sure to review your inbound leads and convert them to contacts so they're available for download!

The app is available 30 days after the event so you will also have time post show to still change people from inbound leads to contacts.